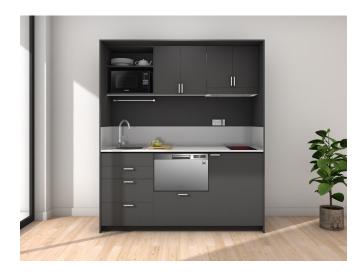

## **W1800D**

**1.8 Metre** Wall Series

## **Pre-fitted Appliances**

- ✓ Robinhood 78L Fridge/Freezer
- ✓ Robinhood 7 Function Single Drawer Dishwasher
- ✓ Panasonic 20L 5 level Microwave
- ✓ Robinhood Ceramic 2 Zone Cooktop
- ✓ Robinhood Slide out Rangehood
- ✓ Stainless Steel Sink & Goose Neck Tap
- ✓ Stainless Steel Splash Back
- ✓ LED strip Downlight with Diffuser

### **Cabinet sizes and weights**

Excluding appliances

Base unit: 1800W x 900H x 600D, 130kg

• Top unit: 1800W x 600H x 600D, 55kg

Side panels: 2100H x 650D, 28kg

Powerboard: 1800W x 1200H, 22kg
Total weight: 324kg inc appliances