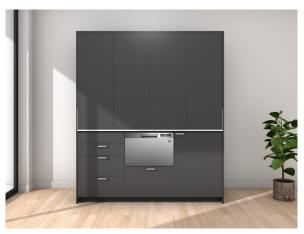

## Hideaway option available

Bifold doors are installed on the top section of the kitchenette