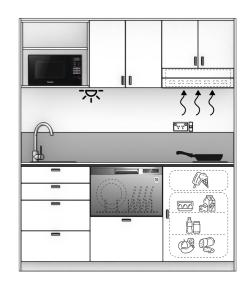

## **Pre-fitted Appliances**

- ✓ Robinhood 78L Fridge/Freezer
- ✓ Robinhood 7 Function Single Drawer Dishwasher
- ✓ Panasonic 20L 5 level Microwave
- ✓ Robinhood Ceramic 2 Zone Cooktop
- ✓ Robinhood Slide out Rangehood
- ✓ Stainless Steel Sink & Goose Neck Tap
- ✓ Stainless Steel Splash Back
- ✓ LED strip Downlight with Diffuser

#### Appliances are pre-wired and plumbed

- 78L fridge freezer installed. 20L Microwave and Dishwasher pre-fitted and repackaged for transport.
  Cooktop, Rangehood, Splashback and Lighting installed.
- Cooktop requires connection to isolation switch on site by a registered electrician.
- 4 x Double power outlets, Isolation switch, 3 x 20Amp circuits and junction box all pre-wired.
- Refer to electrical diagram and discuss your general power requirements with your registered electrician.
- Sink and mixer tap with waste, diswasher discharge and P Trap installed.
- Refer to the plumbing diagram and discuss your incoming water and waste water requirements with your registered plumber.