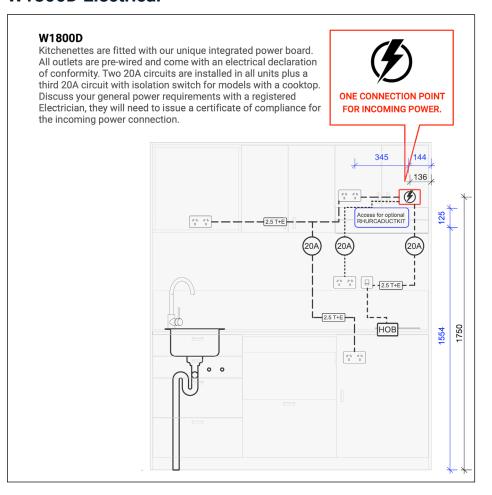

#### **W1800D Electrical**

#### Appliances are pre-wired and plumbed

- 78L fridge freezer installed. 20L Microwave and Dishwasher pre-fitted and repackaged for transport.
  Cooktop, Rangehood, Splashback and Lighting installed.
- Cooktop requires connection to isolation switch on site by a registered electrician.
- 4 x Double power outlets, Isolation switch, 3 x 20Amp circuits and junction box all pre-wired.
- Refer to electrical diagram and discuss your general power requirements with your registered electrician.
- Sink and mixer tap with waste, diswasher discharge and P Trap installed.
- Refer to the plumbing diagram and discuss your incoming water and waste water requirements with your registered plumber.