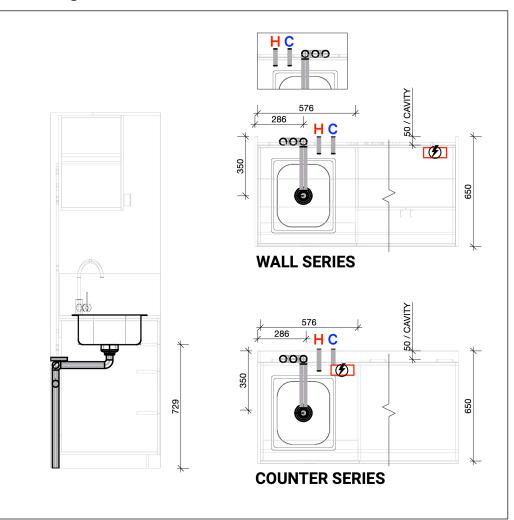

.

#### Fully or partially assembled

- Delivered partially assembled with instructions. Check access to final location.
- Assembly on site will typically require two people, screwdrivers and driver bit (no.2 pozi drive & no.2 square drive, supplied). A screwgun is reccomended. Neutral cure silicone to seal the benchtop and splash back internal corners.

### **Cabinet sizes and weights**

Excluding appliances

Base unit: 1800W x 900H x 600D, 130kg

• Top unit: 1800W x 600H x 600D, 55kg

Side panels: 2100H x 650D, 28kg

Powerboard: 1800W x 1200H, 22kg
Total weight: 324kg inc appliances

## KITC EN ETTE NZ

## Hideaway option available

Bifold doors are installed on the top section of the kitchenette





# Plumbing & Electrical **Diagrams**



#### **W1800D Electrical**



## **Plumbing**