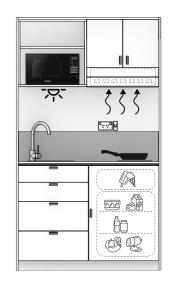

# **Pre-fitted Appliances**

- ✓ Robinhood 78L Fridge/Freezer
- ✓ Panasonic 20L 5 Level Microwave
- ✓ Robinhood Ceramic 2 Zone Cooktop
- ✓ Robinhood Slide out Rangehood
- ✓ Stainless Steel Sink & Goose Neck Tap
- **✓** Stainless Steel Splash Back
- ✓ LED strip Downlight with Diffuser

#### Appliances are pre-wired and plumbed

- 78L fridge freezer installed. 20L Microwave pre-fitted and repackaged for transport. Cooktop, Rangehood, Splashback and Lighting installed.
- Cooktop requires connection to isolation switch on site by a registered electrician.
- 4 x Double power outlets, Isolation switch, 3 x 20Amp circuits and junction box all pre-wired.
- Refer to electrical diagram and discuss your general power requirements with your registered electrician.
- Sink and mixer tap with waste and P Trap installed.
- Refer to the plumbing diagram and discuss your incoming water and waste water requirements with your registered plumber.