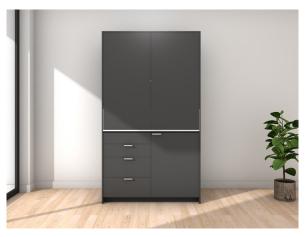

#### Hideaway option available

Bifold doors are installed on the top section of the kitchenette