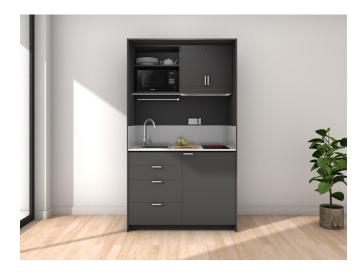

# **W1200B**

**1.2 Metre** Wall Series

# **Pre-fitted Appliances**

- ✓ Robinhood 78L Fridge/Freezer
- ✓ Panasonic 20L 5 Level Microwave
- ✓ Robinhood Ceramic 2 Zone Cooktop
- ✓ Robinhood Slide out Rangehood
- ✓ Stainless Steel Sink & Goose Neck Tap
- **✓** Stainless Steel Splash Back
- ✓ LED strip Downlight with Diffuser

#### Appliances are pre-wired and plumbed

- 78L fridge freezer installed. 20L Microwave pre-fitted and repackaged for transport. Cooktop, Rangehood, Splashback and Lighting installed.
- Cooktop requires connection to isolation switch on site by a registered electrician.
- 4 x Double power outlets, Isolation switch, 3 x 20Amp circuits and junction box all pre-wired.
- Refer to electrical diagram and discuss your general power requirements with your registered electrician.
- Sink and mixer tap with waste and P Trap installed.
- Refer to the plumbing diagram and discuss your incoming water and waste water requirements with your registered plumber.

#### **Cabinet sizes and weights**

Excluding appliances

Base unit: 1200W x 900H x 600D, 87kg
Top unit: 1200W x 600H x 600D, 37kg

• Side panels: 2100H x 650D, 28kg

Powerboard: 1200W x 1200H, 15kg
 Total weight: 213kg inc appliances