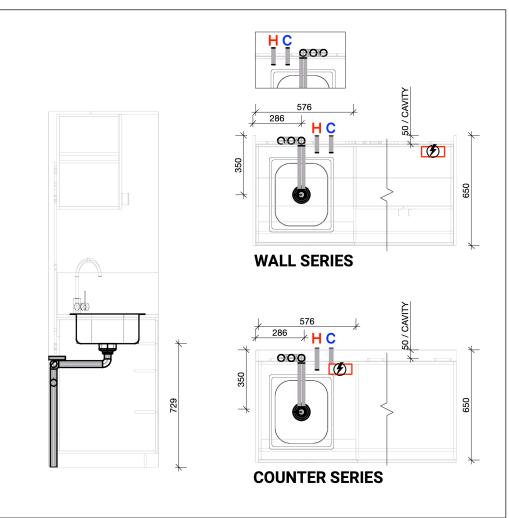

#### Appliances are pre-wired and plumbed

- 78L fridge freezer installed. 20L Microwave pre-fitted and repackaged for transport. Cooktop, Rangehood, Splashback and Lighting installed.
- Cooktop requires connection to isolation switch on site by a registered electrician.
- 4 x Double power outlets, Isolation switch, 3 x 20Amp circuits and junction box all pre-wired.
- Refer to electrical diagram and discuss your general power requirements with your registered electrician.
- Sink and mixer tap with waste and P Trap installed.
- Refer to the plumbing diagram and discuss your incoming water and waste water requirements with your registered plumber.

# Plumbing & Electrical **Diagrams**

#### **W1200B Electrical**