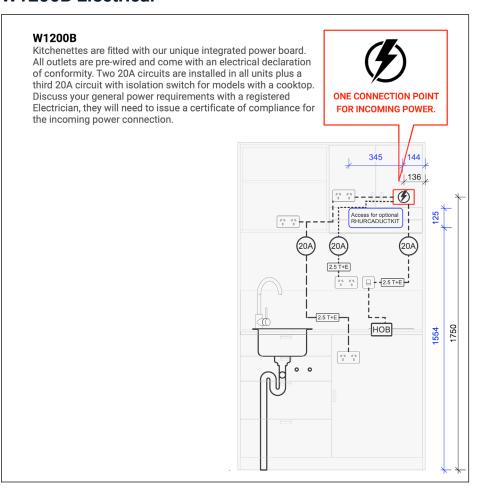

#### **W1200B Electrical**

#### Appliances are pre-wired and plumbed

- 78L fridge freezer installed. 20L Microwave pre-fitted and repackaged for transport. Cooktop, Rangehood, Splashback and Lighting installed.
- Cooktop requires connection to isolation switch on site by a registered electrician.
- 4 x Double power outlets, Isolation switch, 3 x 20Amp circuits and junction box all pre-wired.
- Refer to electrical diagram and discuss your general power requirements with your registered electrician.
- Sink and mixer tap with waste and P Trap installed.
- Refer to the plumbing diagram and discuss your incoming water and waste water requirements with your registered plumber.