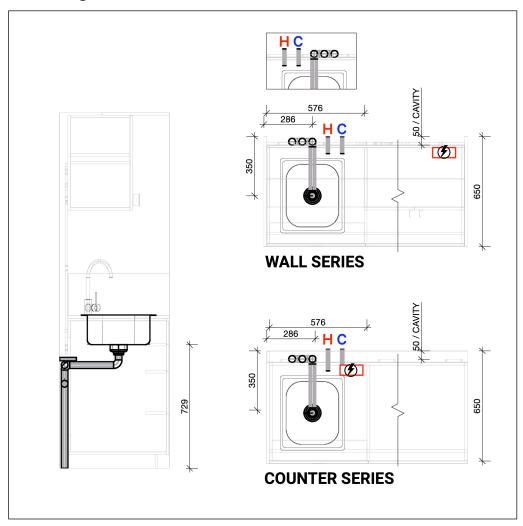

h Back

## **C1200B Specifications**

### Appliances are pre-wired and plumbed

- 78L fridge freezer installed. 20L Microwave pre-fitted and repackaged for transport. Splashback installed.
- 2 x Double power outlets, 2 x 20Amp circuits and junction box all pre-wired.
- Refer to electrical diagram and discuss your general power requirements with your registered electrician.
- · Sink and mixer tap with waste and P Trap installed.
- · Refer to the plumbing diagram and discuss your incoming water and waste water requirements with your registered plumber.





Excluding appliances

• Base unit: 1200W x 900H x 650D, 97kg Powerboard: 1200W x 400H, 8kg

Total weight: 137kg inc appliances







# Plumbing & Electrical **Diagrams**

## KITC EN ETTE NZ

### **C1200B Electrical**



## **Plumbing**