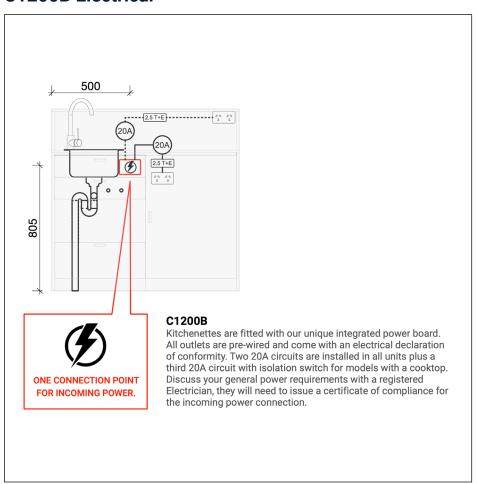

ainless Steel Splash Back

## **C1200B Specifications**

### Appliances are pre-wired and plumbed

- 78L fridge freezer installed. 20L Microwave pre-fitted and repackaged for transport. Splashback installed.
- 2 x Double power outlets, 2 x 20Amp circuits and junction box all pre-wired.
- Refer to electrical diagram and discuss your general power requirements with your registered electrician.
- · Sink and mixer tap with waste and P Trap installed.
- · Refer to the plumbing diagram and discuss your incoming water and waste water requirements with your registered plumber.





Excluding appliances

• Base unit: 1200W x 900H x 650D, 97kg Powerboard: 1200W x 400H, 8kg

Total weight: 137kg inc appliances







# Plumbing & Electrical **Diagrams**

## KITC EN ETTE NZ

### **C1200B Electrical**



## **Plumbing**