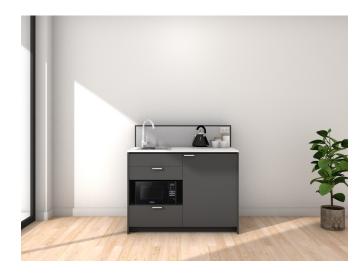

1200(W) x 1150(H) x 650(D)

## **Pre-fitted Appliances**

- ✓ Robinhood 78L Fridge/Freezer
- Panasonic 20L 5 level Microwave
- Stainless Steel Sink & Goose Neck Tap
- Stainless Steel Splash Back

### Appliances are pre-wired and plumbed

- 78L fridge freezer installed. 20L Microwave pre-fitted and repackaged for transport. Splashback installed.
- 2 x Double power outlets, 2 x 20Amp circuits and junction box all pre-wired.
- Refer to electrical diagram and discuss your general power requirements with your registered electrician.
- · Sink and mixer tap with waste and P Trap installed.
- · Refer to the plumbing diagram and discuss your incoming water and waste water requirements with your registered plumber.