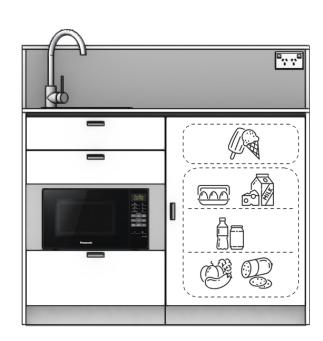

## **Pre-fitted Appliances**

- ✓ Robinhood 78L Fridge/Freezer
- Panasonic 20L 5 level Microwave
- Stainless Steel Sink & Goose Neck Tap
- Stainless Steel Splash Back

### Appliances are pre-wired and plumbed

- 78L fridge freezer installed. 20L Microwave pre-fitted and repackaged for transport. Splashback installed.
- 2 x Double power outlets, 2 x 20Amp circuits and junction box all pre-wired.
- Refer to electrical diagram and discuss your general power requirements with your registered electrician.
- · Sink and mixer tap with waste and P Trap installed.
- · Refer to the plumbing diagram and discuss your incoming water and waste water requirements with your registered plumber.